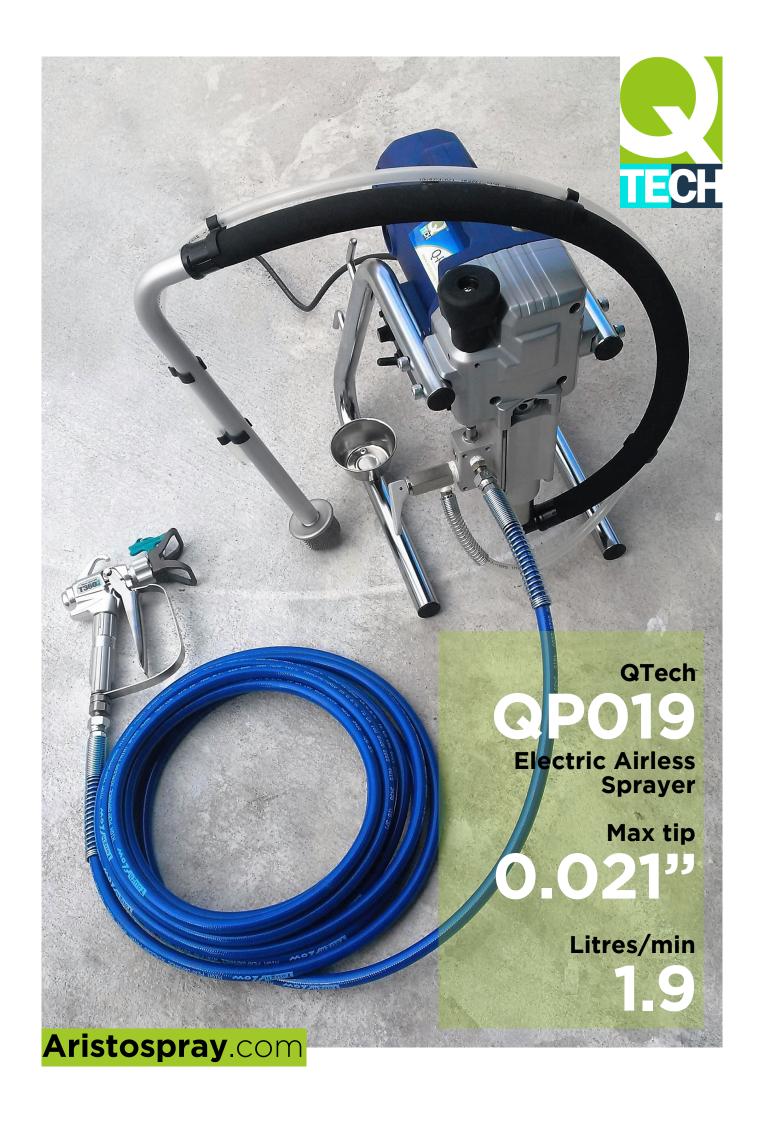

# QTech **QP019**

Electric airless sprayer

Max tip 0.021"
Flow/minute 1.90 ltr
MWP 207 bar / 3000 psi
Weight 11.4kg
Power 110/240 volt
Motor 700 watt
Product codes
110 volt QP019-110

240 volt QP019-220

UK

## Superb entry level machine for the professional

Supplied complete with: TriTech T360 airless gun TriTech Contractor 517 tip 7.5m textile braided airless spray hose assembly

For two years from date of purchase the QP019 is warranted under normal use and service against all manufacturing defects. The replacement of all wearing